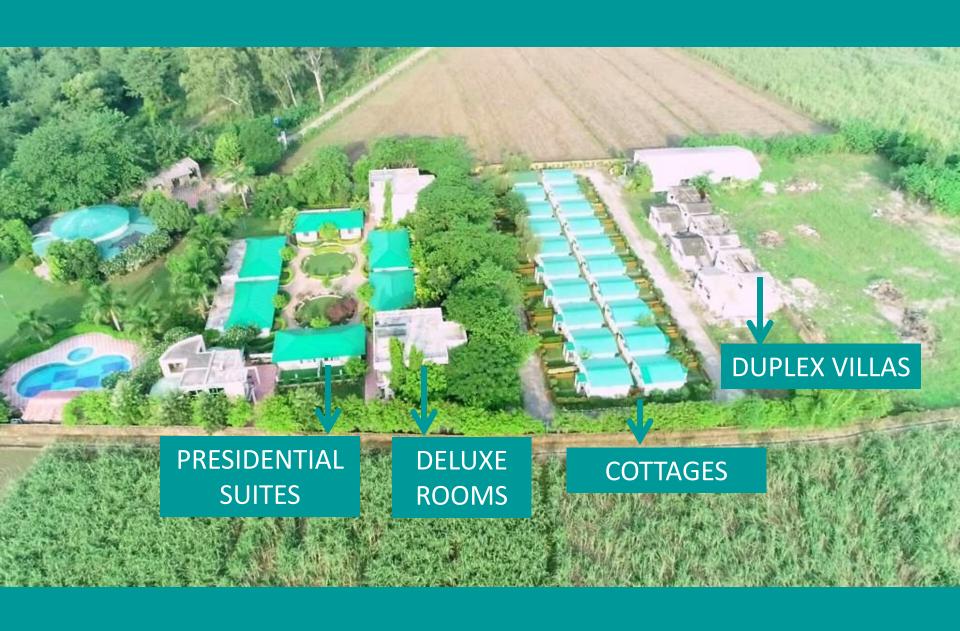

# PRODUCT BIFURCATION

- TOTAL AREA 6.5 ACRES
- TOTAL UNITS 44 + 6
  - 12 DELUXE ROOMS
  - 12 PRESIDENTIAL SUITE WITH SWIMMING POOL
  - 20 ROW COTTAGES
  - 6 DUPLEX VILLA GROUND + 1 CONSTRUCTION
- ALL ARE FULLY CONSTRUCTED & FULLY OPERATIONAL
- REGISTRY IS IMMEDIATE ON 100% PAYMENT