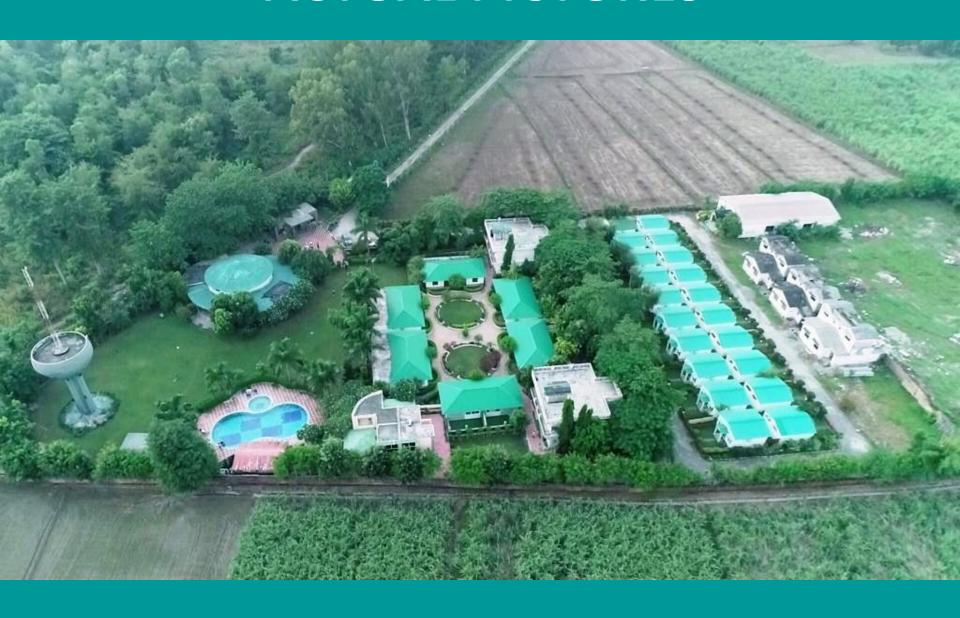

# **PROJECT BRIEF**

- UTTARANCHAL CLUB IS NATURE'S PARADISE REDEFINED
- SPREAD OVER AN AREA OF 6.5 ACRES OF LUSH GREENERY
- LOCATED AT CORBETT NATIONAL PARK & IS VERY CLOSE TO THE WILD LIFE SANCTUARY
- IT IS ONE OF THE FINEST AND THE MOST LUXURIOUS SPA RESORT IN CORBETT
- ENJOY THE TRANQUILITY AND SERENITY ENVELOPING ALL OF JIM CORBETT

# **GOOGLE LOCATION**