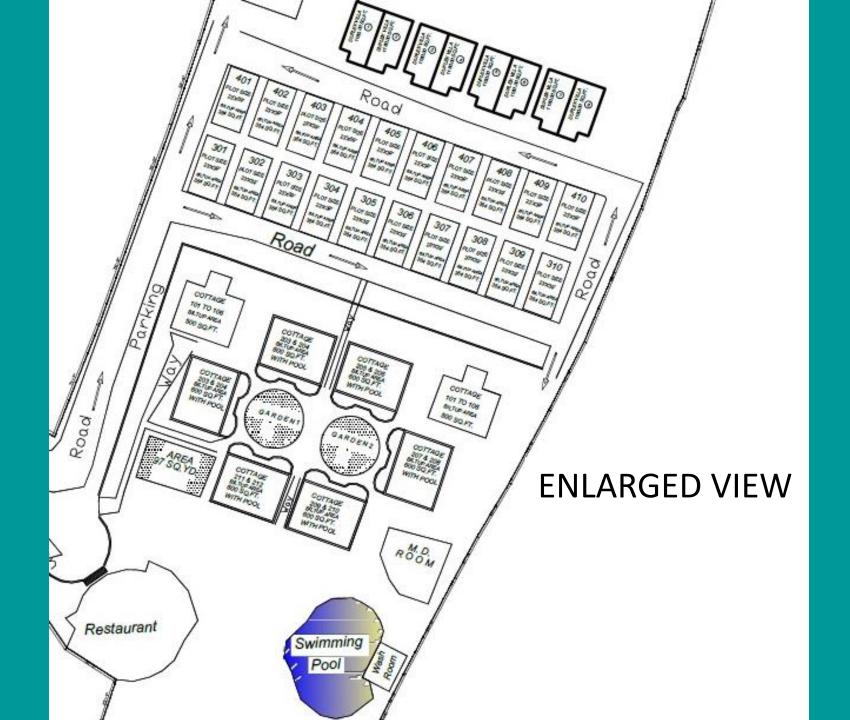

# **PROJECT BRIEF**

- UTTARANCHAL CLUB IS NATURE'S PARADISE REDEFINED
- SPREAD OVER AN AREA OF 6.5 ACRES OF LUSH GREENERY
- LOCATED AT CORBETT NATIONAL PARK & IS VERY CLOSE TO THE WILD LIFE SANCTUARY
- IT IS ONE OF THE FINEST AND THE MOST LUXURIOUS SPA RESORT IN CORBETT
- ENJOY THE TRANQUILITY AND SERENITY ENVELOPING ALL OF JIM CORBETT

# PRODUCT BIFURCATION

- TOTAL AREA 6.5 ACRES
- TOTAL UNITS 44 + 6
  - 12 DELUXE ROOMS
  - 12 PRESIDENTIAL SUITE WITH SWIMMING POOL
  - 20 ROW COTTAGES
  - 6 DUPLEX VILLA GROUND + 1 CONSTRUCTION
- ALL ARE FULLY CONSTRUCTED & FULLY OPERATIONAL
- REGISTRY IS IMMEDIATE ON 100% PAYMENT

# **SIZES**

| TYPE               | SUPER      | BUILT UP   |
|--------------------|------------|------------|
| DELUXE ROOM        | 650 SQ FT  |            |
| PRESIDENTIAL SUITE | 750 SQ FT  |            |
| ROW COTTAGE        | 100 SQ YDS | 354 SQ FT  |
| DUPLEX VILLA       | 200 SQ YDS | 1180 SQ FT |