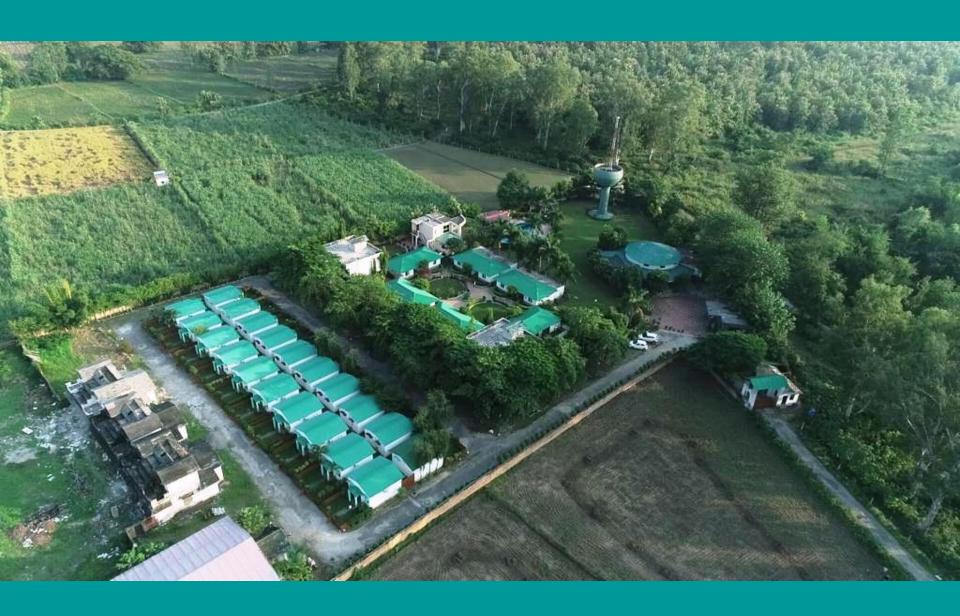

# **PROJECT BRIEF**

- UTTARANCHAL CLUB IS NATURE'S PARADISE REDEFINED
- SPREAD OVER AN AREA OF 6.5 ACRES OF LUSH GREENERY
- LOCATED AT CORBETT NATIONAL PARK & IS VERY CLOSE TO THE WILD LIFE SANCTUARY
- IT IS ONE OF THE FINEST AND THE MOST LUXURIOUS SPA RESORT IN CORBETT
- ENJOY THE TRANQUILITY AND SERENITY ENVELOPING ALL OF JIM CORBETT

# PRODUCT BIFURCATION

- TOTAL AREA 6.5 ACRES
- TOTAL UNITS 44 + 6
  - 12 DELUXE ROOMS
  - 12 PRESIDENTIAL SUITE WITH SWIMMING POOL
  - 20 ROW COTTAGES
  - 6 DUPLEX VILLA GROUND + 1 CONSTRUCTION
- ALL ARE FULLY CONSTRUCTED & FULLY OPERATIONAL
- REGISTRY IS IMMEDIATE ON 100% PAYMENT