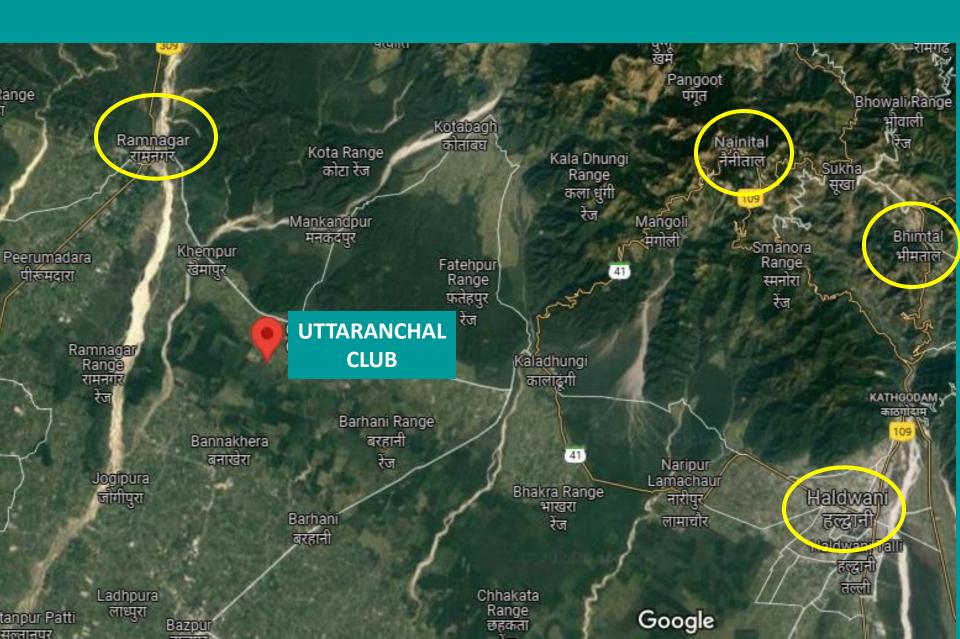

# LOCATION

BAIL PARAO

RAMNAGAR

DISTRICT - NAINITAL

UTTARAKHAND - 244715

# **LOCATION - ADVANTAGE**

- VERY CLOSE TO JIM CORBETT NATIONAL PARK, A HIGH DEMAND TOURIST DESTINATION
- SURROUNDED BY 250 HOTELS & RESORTS
- AROUND 60 KM FROM MAJOR HILL STATIONS OF KUMAON SUCH AS NAINITAL, BHIMTAL, BHOWALI, RANIKHET ETC
- 4.5 HOURS DRIVE FROM DELHI/ NCR WITH EXCELLENT ROADS AND CONNECTIVITY.
- NEAR DENSE FOREST

# **GOOGLE LOCATION**