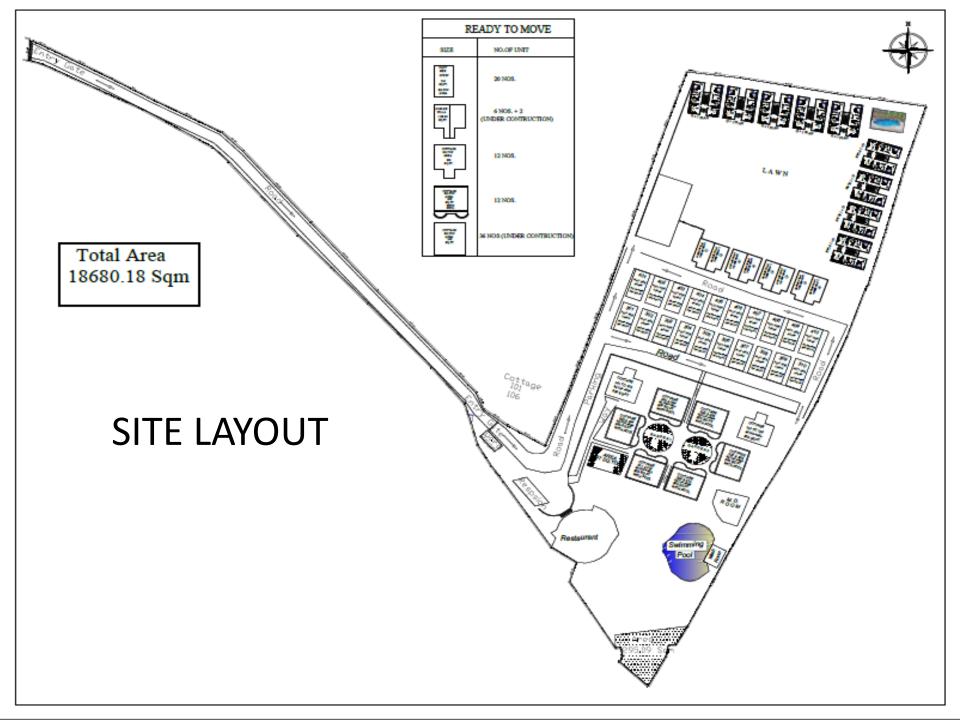

# **PROJECT BRIEF**

- UTTARANCHAL CLUB IS NATURE'S PARADISE REDEFINED
- SPREAD OVER AN AREA OF 6.5 ACRES OF LUSH GREENERY
- LOCATED AT CORBETT NATIONAL PARK & IS VERY CLOSE TO THE WILD LIFE SANCTUARY
- IT IS ONE OF THE FINEST AND THE MOST LUXURIOUS SPA RESORT IN CORBETT
- ENJOY THE TRANQUILITY AND SERENITY ENVELOPING ALL OF JIM CORBETT

# PRODUCT BIFURCATION

- TOTAL AREA 6.5 ACRES
- TOTAL UNITS 44 + 6
  - 12 DELUXE ROOMS
  - 12 PRESIDENTIAL SUITE WITH SWIMMING POOL
  - 20 ROW COTTAGES
  - 6 DUPLEX VILLA GROUND + 1 CONSTRUCTION
- ALL ARE FULLY CONSTRUCTED & FULLY OPERATIONAL
- REGISTRY IS IMMEDIATE ON 100% PAYMENT

# **SIZES**

| TYPE               | SUPER      | BUILT UP   |
|--------------------|------------|------------|
| DELUXE ROOM        | 650 SQ FT  |            |
| PRESIDENTIAL SUITE | 750 SQ FT  |            |
| ROW COTTAGE        | 100 SQ YDS | 354 SQ FT  |
| DUPLEX VILLA       | 200 SQ YDS | 1180 SQ FT |